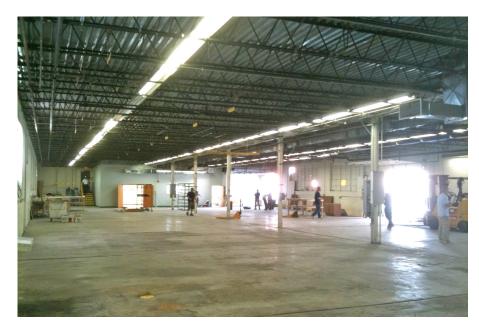

## PROPERTY DESCRIPTION:

- •14,070 SF 20% OFFICE 80% WAREHOUSE
- B-1 RETAIL BUSINESS OFFICE BUILDING
- B-1A TRANSITIONAL BUSINESS
- PARKING AREA STRIPED FOR 22 VEHICLES ADDITIONAL PARKING IN ALLEY WAY
- POURED CONCRETE WAREHOUSE REINFORCED FOR HEAVY MACHINERY
- ROOF CONCRETE DECK WITH RUBBER MEMBRANE COVERING
- FRONT OFFICE 9FT+ CEILING, WAREHOUSE 14FT+ CEILING, REAR OF BUILDING BREAK ROOM AND CURRENT PRINT ROOM 9FT+ HIGH CEILING
- 3 ROOF TOP UNITS-1 ELECTRIC (2 YEARS OLD), 2 GAS, AND 2 CEILING UNIT GAS HEATERS HEATING THROUGHOUT ENTIRE BUILDING
- 3 ROOF TOP UNITS- OFFICE A/C 2 YEARS OLD. A/C THROUGHOUT ENTIRE BUILDING
- 1200 AMPS,3 PHASE 277/480 VOLT