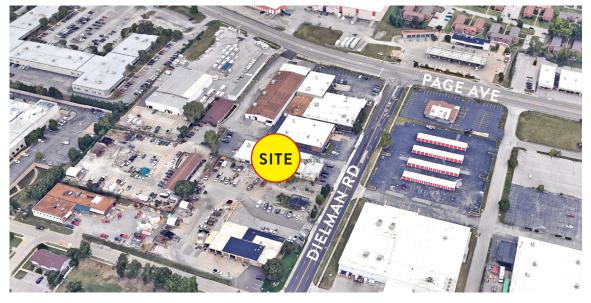

## 1641 DIELMAN ROAD ST. LOUIS, MO

**SALE PRICE:** \$1,350,000

## 1641 DIELMAN ROAD ST. LOUIS, MO