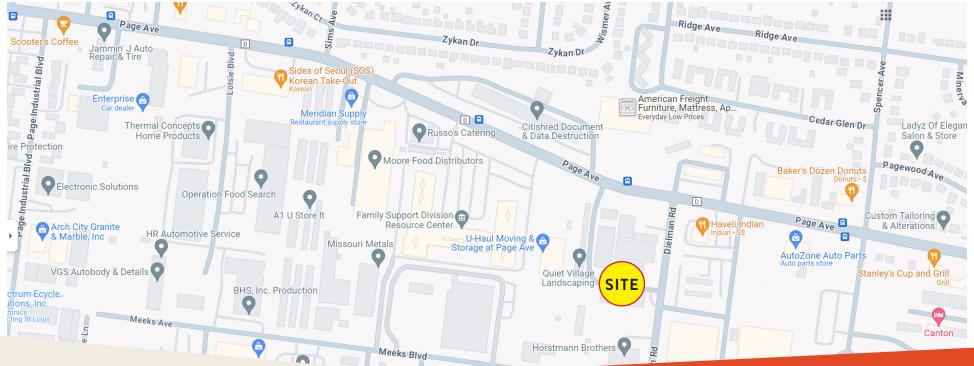

## 1641 DIELMAN ROAD ST. LOUIS, MO

**SALE PRICE:** \$1,350,000

## 1641 DIELMAN ROAD ST. LOUIS, MO